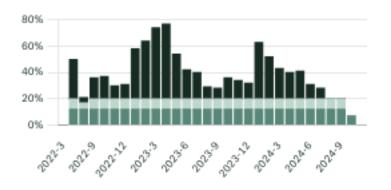

### Abbotsford Single Family Townhomes

JUNE 2024 - 5 YEAR TREND

### **Market Status**

Sellers Market

Abbotsford is currently a Sellers Market. This means that >more than 20% of listings are sold within 30 days. Sellers may have a slight advantage when negotiating prices.