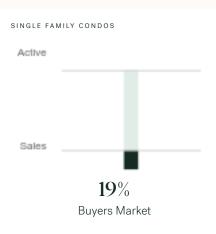

### Abbotsford Single Family Condos

JUNE 2024 - 5 YEAR TREND

### Market Status

Abbotsford is currently a **Buyers Market**. This means that **less than 12%** of listings are sold within **30 days**. Buyers may have a **slight advantage** when negotiating prices.