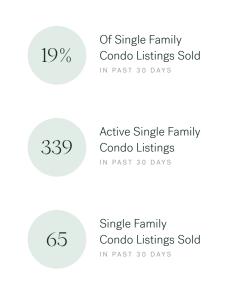

### Abbotsford Single Family Condos

JUNE 2024 - 5 YEAR TREND

### Market Status

Abbotsford is currently a **Buyers Market**. This means that **less than 12%** of listings are sold within **30 days**. Buyers may have a **slight advantage** when negotiating prices.