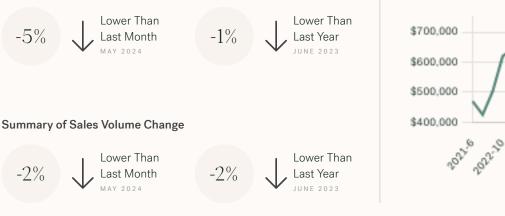

### Summary of Sales Price Change

#### Sales-to-Active Ratio

Summary of Sales Price Change

-5%

-2%

Number of Transactions