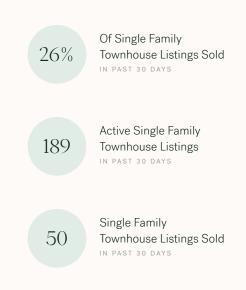

### **Market Status**

Sellers Market

Abbotsford is currently a Sellers Market. This means that >more than 20% of listings are sold within 30 days. Sellers may have a slight advantage when negotiating prices.