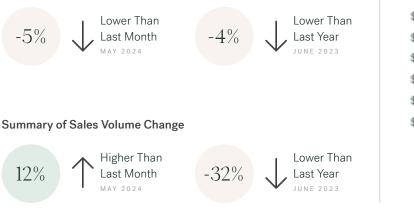

### Sales-to-Active Ratio

Summary of Sales Price Change

Number of Transactions