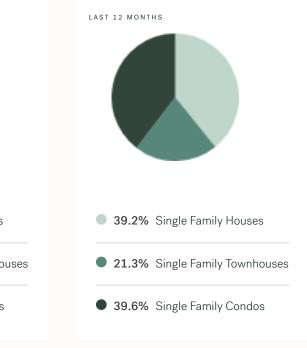

----------------------------------------------|-----------|--------------|-------------|--------------|------------|-----------|--------------|-------------------|----------------|
| Marshall-M                                           | cCallum   | Matsqui Prai | rie McKee   | Peardonville | e South Cl | earbrook  | South Poplar | Sumas Mountain    | Sumas Prairie  |
| Sumas Way Townline UDistrict West Abbotsford Whatcom |           |              |             |              |            |           |              |                   |                |

### June 2024 Abbotsford Overview

ROYAL LEPAGE

#### Sales-to-Active Ratio







### HPI Benchmark Price (Average Price)





- ↓ -5.5% Lower Than Last Month
  - ↓ -0.6% Lower Than Last Year JUNE 2023



JUNE 2023

#### Market Share





### Abbotsford Single Family Houses

JUNE 2024 - 5 YEAR TREND

### Market Status



Abbotsford is currently a **Buyers Market**. This means that **less than 12%** of listings are sold within **30 days**. Buyers may have a **slight advantage** when negotiating prices.





### Summary of Sales Price Change



#### Sales Price



Sales-to-Active Ratio



#### Number of Transactions



KLEIN II |



### Abbotsford Single Family Townhomes

JUNE 2024 - 5 YEAR TREND

### **Market Status**

Sellers Market

Abbotsford is currently a Sellers Market. This means that >more than 20% of listings are sold within 30 days. Sellers may have a slight advantage when negotiating prices.





KLEIN II

ROYAL LEPAGE

#### Sales Price





#### Sales-to-Active Ratio

Summary of Sales Price Change

-5%

-2%