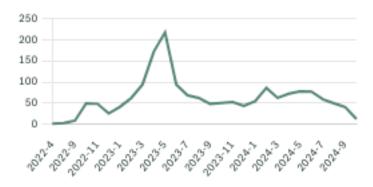

### Abbotsford Single Family Townhomes

JUNE 2024 - 5 YEAR TREND

#### Sales Price

#### Sales-to-Active Ratio

Summary of Sales Price Change

-5%

-2%

Number of Transactions