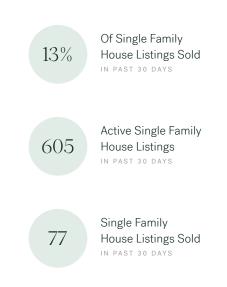

#### Market Share

### Abbotsford Single Family Houses

JUNE 2024 - 5 YEAR TREND