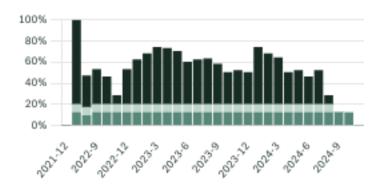

#### Sales-to-Active Ratio

### HPI Benchmark Price (Average Price)

- ↓ -5.5% Lower Than Last Month
  - ↓ -0.6% Lower Than Last Year JUNE 2023

JUNE 2023

### Abbotsford Single Family Houses

JUNE 2024 - 5 YEAR TREND

### Market Status

Abbotsford is currently a **Buyers Market**. This means that **less than 12%** of listings are sold within **30 days**. Buyers may have a **slight advantage** when negotiating prices.