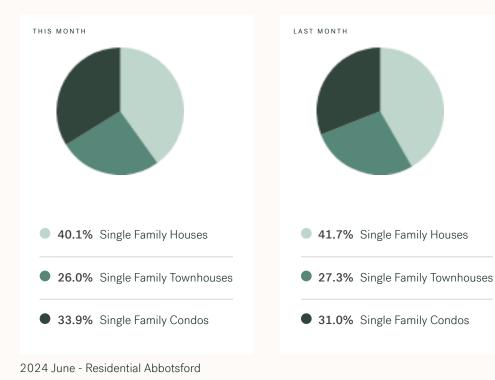

------------------------------------------------|-----------|--------------|-------------|--------------|------------|-----------|--------------|-------------------|----------------|
| Marshall-M                                           | cCallum   | Matsqui Prai | rie McKee   | Peardonville | e South Cl | earbrook  | South Poplar | Sumas Mountain    | Sumas Prairie  |
| Sumas Way Townline UDistrict West Abbotsford Whatcom |           |              |             |              |            |           |              |                   |                |

### June 2024 Abbotsford Overview

ROYAL LEPAGE

#### Sales-to-Active Ratio







### HPI Benchmark Price (Average Price)





- ↓ -5.5% Lower Than Last Month
  - ↓ -0.6% Lower Than Last Year JUNE 2023



JUNE 2023

#### Market Share





### Abbotsford Single Family Houses

JUNE 2024 - 5 YEAR TREND

### Market Status



Abbotsford is currently a **Buyers Market**. This means that **less than 12%** of listings are sold within **30 days**. Buyers may have a **slight advantage** when negotiating prices.





### Summary of Sales Price Change



#### Sales Price



Sales-to-Active Ratio



#### Number of Transactions



KLEIN II |



### Abbotsford Single Family Townhomes

JUNE 2024 - 5 YEAR TREND

### **Market Status**

Sellers Market

Abbotsford is currently a Sellers Market. This means that >more than 20% of listings are sold within 30 days. Sellers may have a slight advantage when negotiating prices.





KLEIN II

ROYAL LEPAGE

#### Sales Price





#### Sales-to-Active Ratio

Summary of Sales Price Change

-5%

-2%