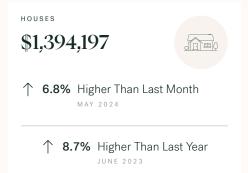

### HPI Benchmark Price (Average Price)

- ↓ -5.5% Lower Than Last Month
  - ↓ -0.6% Lower Than Last Year JUNE 2023

JUNE 2023