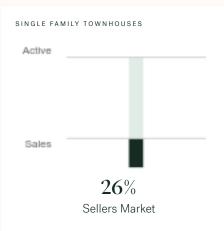

### Abbotsford Single Family Townhomes

JUNE 2024 - 5 YEAR TREND

### **Market Status**

Sellers Market

Abbotsford is currently a Sellers Market. This means that >more than 20% of listings are sold within 30 days. Sellers may have a slight advantage when negotiating prices.