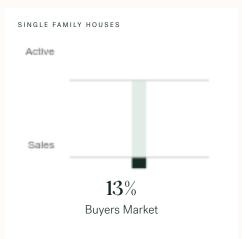

### Abbotsford Single Family Houses

JUNE 2024 - 5 YEAR TREND

### Market Status

Abbotsford is currently a **Buyers Market**. This means that **less than 12%** of listings are sold within **30 days**. Buyers may have a **slight advantage** when negotiating prices.